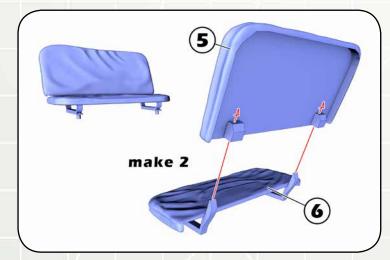

## Parts:

- 1 Front wall
- 2 Floor
- 3 Right wall
- 4 Left wall
- 5 Seat (2)
- 6 Seat back (2)
- 7 Back wall
- 8 Intercom (2)

HANDLE WITH CARE

copyright 3DinScale 2016

PARTS ARE FRAGILE, HANDLE WITH CARE

Pictures used courtesy of Wings & Wheels Publications.