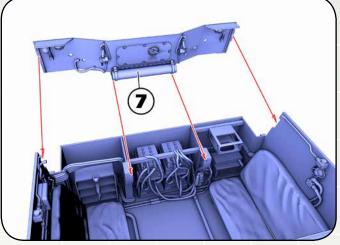

## Parts:

- 1 Front wall
- 2 Floor
- 3 Right wall
- 4 Left wall
- 5 Seat (2)
- 6 Seat back (2)
- 7 Back wall
- 8 Intercom (2)

HANDLE WITH CARE

copyright 3DinScale 2016

PARTS ARE FRAGILE, HANDLE WITH CARE

Pictures used courtesy of Wings & Wheels Publications.