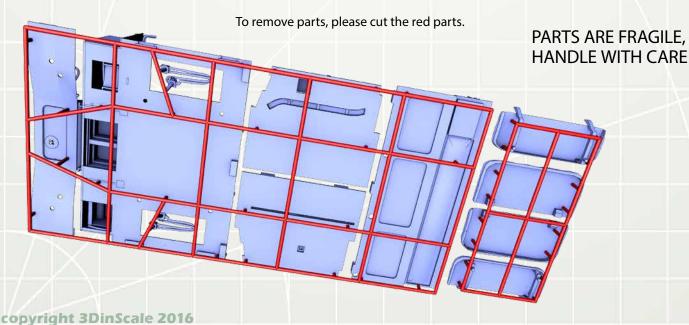

## Working with 3D printed material:

The 3D material used is brittle and may break when handled incorrectly. Take care in removing parts from the frame. Some parts have been hollowed out to reduce printing costs. Holes are placed out of site and can be filled with modeling putty or plastic sheet.