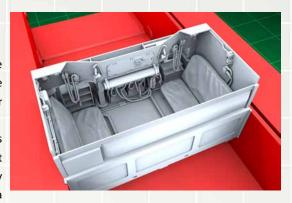

## **2S7 Pion Crew Compartment Interior** (for Trumpeter kit)

## Working with 3D printed material:

The 3D material used is brittle and may break when handled incorrectly. Take care in removing parts from the frame. Some parts have been hollowed out to reduce printing costs. Holes are placed out of site and can be filled with modeling putty or plastic sheet.

3D printing of this conversion set was done in a special resin bath. Due to this production method a wax residue can remain on the parts. Cleaning them is not difficult but necessary: Remove parts from the frame and clean them thoroughly using a soft brush and water and dishwashing fluid. It is also possible to use a



ultrasonic cleaner with water. Redo cleaning process until water remains clear. A heavier cleaning can be done with white spirit or alcohol.

Use enamel based paint or something like thinned down Mr-surfacer (1000) for the first paint layer. This seals any 3D printing residue that might be left from the printing process. When left unpainted the 3D material may start to 'sweat' and cleaning must be redone.

Working with 3D printed material is simular to working with cast resin. Heated parts can be straightened (below 80°) and parts can be glued with superglue.

NOTE: discoloration may occur over time to uncleaned and/or unpainted parts. This will NOT influence the material quality. Please clean thoroughly or redo cleaning.

## Parts:

- 1 Front wall
- 2 Floor
- 3 Right wall
- 4 Left wall