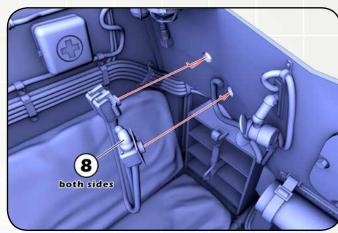

## Parts:

- 1 Front wall
- 2 Floor
- 3 Right wall
- 4 Left wall
- 5 Seat (2)
- 6 Seat back (2)
- 7 Back wall
- 8 Intercom (2)

HANDLE WITH CARE

copyright 3DinScale 2016

PARTS ARE FRAGILE, HANDLE WITH CARE

Pictures used courtesy of Wings & Wheels Publications.