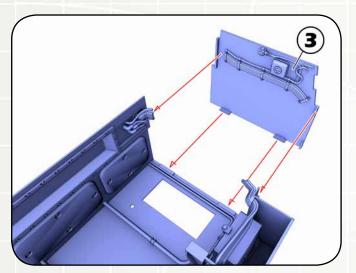

## Parts:

- 1 Front wall
- 2 Floor
- 3 Right wall
- 4 Left wall
- 5 Seat (2)
- 6 Seat back (2)
- 7 Back wall
- 8 Intercom (2)

HANDLE WITH CARE

copyright 3DinScale 2016

PARTS ARE FRAGILE, HANDLE WITH CARE

Pictures used courtesy of Wings & Wheels Publications.