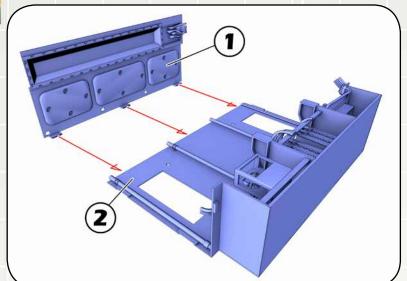

## Parts:

- 1 Front wall
- 2 Floor
- 3 Right wall
- 4 Left wall
- 5 Seat (2)
- 6 Seat back (2)
- 7 Back wall
- 8 Intercom (2)

HANDLE WITH CARE

copyright 3DinScale 2016

PARTS ARE FRAGILE, HANDLE WITH CARE

Pictures used courtesy of Wings & Wheels Publications.