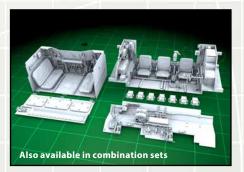

3D material may start to 'sweat' and cleaning must be redone.

Working with 3D printed material is simular to working with cast resin. Heated parts can be straightened (below 80°) and parts can be glued with superglue.

NOTE: discoloration may occur over time to uncleaned and/or unpainted parts. This will NOT influence the material quality. Please clean thoroughly or redo cleaning.

## Parts:

- 1 Front wall
- 2 Floor
- 3 Right wall
- 4 Left wall
- 5 Seat (2)
- 6 Seat back (2)
- 7 Back wall
- 8 Intercom (2)























HANDLE WITH CARE

copyright 3DinScale 2016













PARTS ARE FRAGILE, HANDLE WITH CARE



Pictures used courtesy of Wings & Wheels Publications.

WWP G043: PION 2S7 In Detail

## Have a look at our two other 2S7 Pion conversion sets at www.3dinscale.com