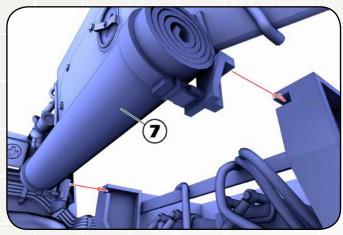

## Parts:

- 1 Front wall
- 2 Floor
- 3 Right wall
- 4 Left wall
- 5 Seat (2)
- 6 Seat back (2)
- 7 Back wall
- 8 Intercom (2)

HANDLE WITH CARE

copyright 3DinScale 2016

PARTS ARE FRAGILE, HANDLE WITH CARE

Pictures used courtesy of Wings & Wheels Publications.