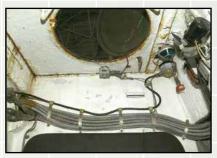

ins clear. A heavier cleaning can be done with white spirit or alcohol.

Use enamel based paint or something like thinned down Mr-surfacer (1000) for the first paint layer. This seals any 3D printing residue that might be left from the printing process. When left unpainted the 3D material may start to 'sweat' and cleaning must be redone.

Working with 3D printed material is simular to working with cast resin. Heated parts can be straightened (below 80°) and parts can be glued with superglue.

NOTE: discoloration may occur over time to uncleaned and/or unpainted parts. This will NOT influence the material quality. Please clean thoroughly or redo cleaning.

## Parts:

- 1 Front wall
- 2 Floor
- 3 Right wall
- 4 Left wall
- 5 Seat (2)
- 6 Seat back (2)
- 7 Back wall
- 8 Intercom (2)























HANDLE WITH CARE

copyright 3DinScale 2016













PARTS ARE FRAGILE, HANDLE WITH CARE



Pictures used courtesy of Wings & Wheels Publications.

WWP G043: PION 2S7 In Detail

## Have a look at our two other 2S7 Pion conversion sets at www.3dinscale.com