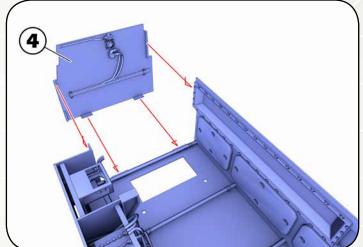

## Parts:

- 1 Front wall
- 2 Floor
- 3 Right wall
- 4 Left wall
- 5 Seat (2)
- 6 Seat back (2)
- 7 Back wall
- 8 Intercom (2)

HANDLE WITH CARE

copyright 3DinScale 2016

PARTS ARE FRAGILE, HANDLE WITH CARE

Pictures used courtesy of Wings & Wheels Publications.