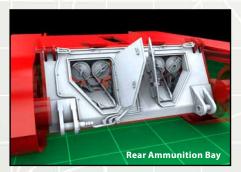

## **2S7 Pion Crew Compartment Interior** (for Trumpeter kit)

WWP G043: PION 2S7 In Detail