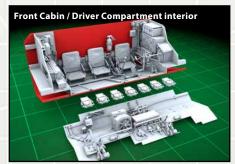

## **2S7 Pion Crew Compartment Interior** (for Trumpeter kit)

## Parts:

- 1 Front wall
- 2 Floor
- 3 Right wall
- 4 Left wall
- 5 Seat (2)
- 6 Seat back (2)
- 7 Back wall
- 8 Intercom (2)

HANDLE WITH CARE

copyright 3DinScale 2016

PARTS ARE FRAGILE, HANDLE WITH CARE

Pictures used courtesy of Wings & Wheels Publications.

WWP G043: PION 2S7 In Detail