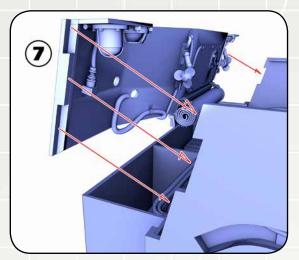

## Parts:

- 1 Front wall
- 2 Floor
- 3 Right wall
- 4 Left wall
- 5 Seat (2)
- 6 Seat back (2)
- 7 Back wall
- 8 Intercom (2)

HANDLE WITH CARE

copyright 3DinScale 2016

PARTS ARE FRAGILE, HANDLE WITH CARE

Pictures used courtesy of Wings & Wheels Publications.