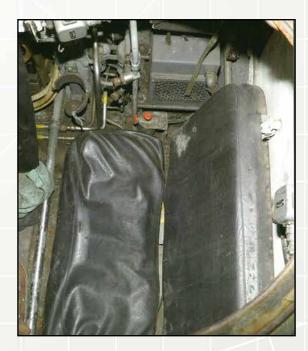

g like thinned down Mr-surfacer (1000) for the first paint layer. This seals any 3D printing residue that might be left from the printing process. When left unpainted the 3D material may start to 'sweat' and cleaning must be redone.

Working with 3D printed material is simular to working with cast resin. Heated parts can be straightened (below 80°) and parts can be glued with superglue.

NOTE: discoloration may occur over time to uncleaned and/or unpainted parts. This will NOT influence the material quality. Please clean thoroughly or redo cleaning.

## Parts:

- 1 Front wall
- 2 Floor
- 3 Right wall
- 4 Left wall
- 5 Seat (2)
- 6 Seat back (2)
- 7 Back wall
- 8 Intercom (2)























HANDLE WITH CARE

copyright 3DinScale 2016













PARTS ARE FRAGILE, HANDLE WITH CARE



Pictures used courtesy of Wings & Wheels Publications.

WWP G043: PION 2S7 In Detail

## Have a look at our two other 2S7 Pion conversion sets at www.3dinscale.com