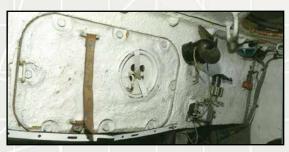

A heavier cleaning can be done with white spirit or alcohol.

Use enamel based paint or something like thinned down Mr-surfacer (1000) for the first paint layer. This seals any 3D printing residue that might be left from the printing process. When left unpainted the 3D material may start to 'sweat' and cleaning must be redone.

Working with 3D printed material is simular to working with cast resin. Heated parts can be straightened (below 80°) and parts can be glued with superglue.

NOTE: discoloration may occur over time to uncleaned and/or unpainted parts. This will NOT influence the material quality. Please clean thoroughly or redo cleaning.

## Parts:

- 1 Front wall
- 2 Floor
- 3 Right wall
- 4 Left wall
- 5 Seat (2)
- 6 Seat back (2)
- 7 Back wall
- 8 Intercom (2)























HANDLE WITH CARE

copyright 3DinScale 2016













PARTS ARE FRAGILE, HANDLE WITH CARE



Pictures used courtesy of Wings & Wheels Publications.

WWP G043: PION 2S7 In Detail

## Have a look at our two other 2S7 Pion conversion sets at www.3dinscale.com