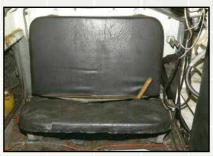

s clear. A heavier cleaning can be done with white spirit or alcohol.

Use enamel based paint or something like thinned down Mr-surfacer (1000) for the first paint layer. This seals any 3D printing residue that might be left from the printing process. When left unpainted the 3D material may start to 'sweat' and cleaning must be redone.

Working with 3D printed material is simular to working with cast resin. Heated parts can be straightened (below 80°) and parts can be glued with superglue.

NOTE: discoloration may occur over time to uncleaned and/or unpainted parts. This will NOT influence the material quality. Please clean thoroughly or redo cleaning.

## Parts:

- 1 Front wall
- 2 Floor
- 3 Right wall
- 4 Left wall
- 5 Seat (2)
- 6 Seat back (2)
- 7 Back wall
- 8 Intercom (2)























HANDLE WITH CARE

copyright 3DinScale 2016













PARTS ARE FRAGILE, HANDLE WITH CARE



Pictures used courtesy of Wings & Wheels Publications.

WWP G043: PION 2S7 In Detail

## Have a look at our two other 2S7 Pion conversion sets at www.3dinscale.com