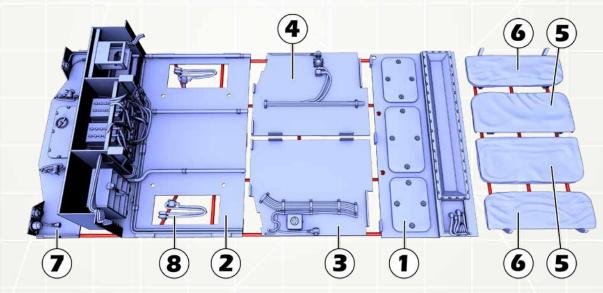

## Parts:

- 1 Front wall
- 2 Floor
- 3 Right wall
- 4 Left wall
- 5 Seat (2)
- 6 Seat back (2)
- 7 Back wall
- 8 Intercom (2)

HANDLE WITH CARE

copyright 3DinScale 2016

PARTS ARE FRAGILE, HANDLE WITH CARE

Pictures used courtesy of Wings & Wheels Publications.