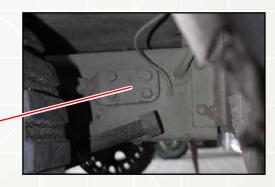

PARTS ARE FRAGILE, HANDLE WITH CARE

Kitpart A20 has to be rotated 90° when back door is opened.

MA5 X4

Drill hole for better fit (1mm)