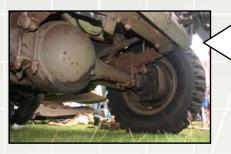

## **M5A1 BRITISH HALFTRACK CONVERSION**

(International Harvester Company)

This set is designed for these Dragon US Halftrack kits:

M2/M2A1:

The 3D material used is brittle and may break when handled incorrectly. Take care in removing parts from the frame. Some parts have been hollowed out to

## Parts:

- 1 Front axle
- 2 Chassis extention
- 3 Dashboard
- 4 'Headlight (2)
- 5 Right fender + battery box
- 6 Jerrycan bracket (2)
- 7 Left fender
- 8 Side armor plate (2)
- 9 Front armor plate
- 10 Front window
- 11 Front window bracket Left
- 12 Main body
- 13 Rear bumper
- 14 Doorframe (2)
- 15 Rear door