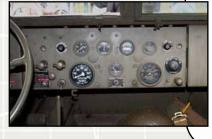

## Parts:

- 1 Front axle
- 2 Chassis extention
- 3 Dashboard
- 4 'Headlight (2)
- 5 Right fender + battery box
- 6 Jerrycan bracket (2)
- 7 Left fender
- 8 Side armor plate (2)
- 9 Front armor plate
- 10 Front window
- 11 Front window bracket Left
- 12 Main body
- 13 Rear bumper
- 14 Doorframe (2)
- 15 Rear door