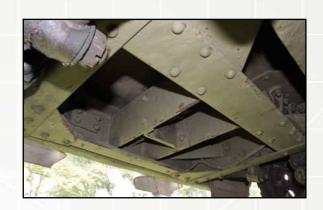

PARTS ARE FRAGILE, HANDLE WITH CARE

Kitpart A20 has to be rotated 90° when back door is opened.

MA5 X4

Drill hole for better fit (1mm)