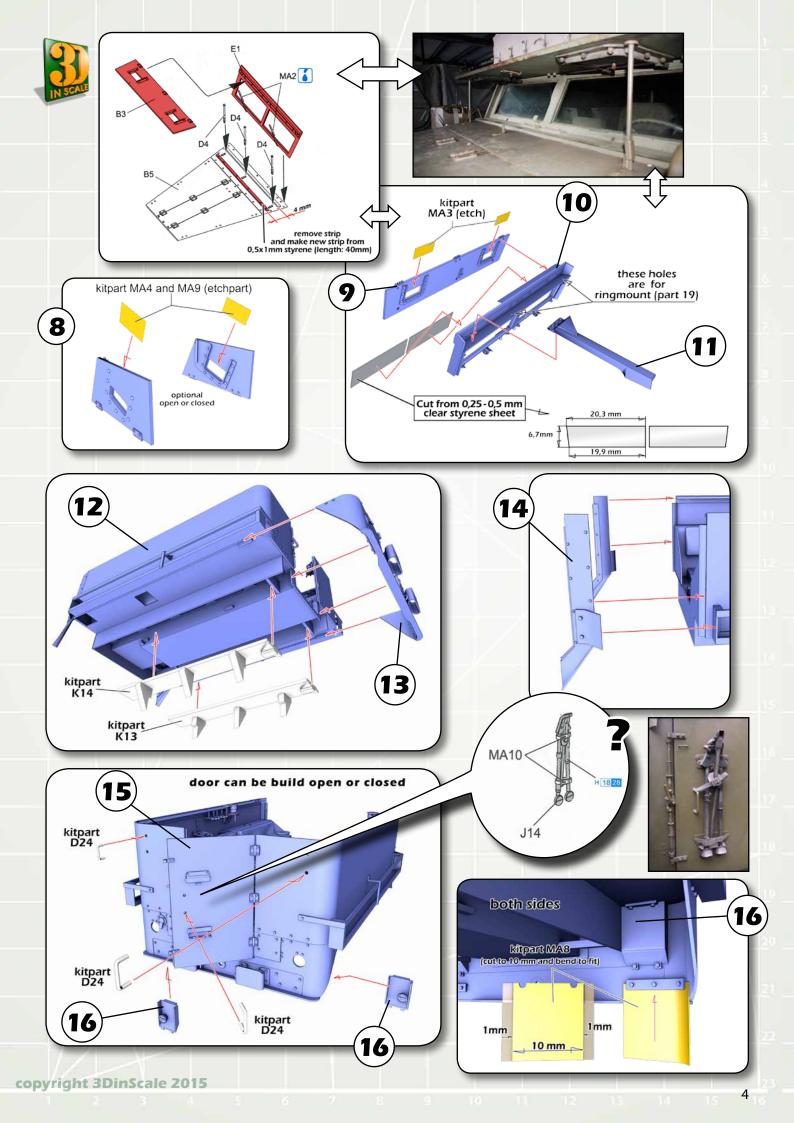

## Parts:

- 1 Front axle
- 2 Chassis extention
- 3 Dashboard
- 4 'Headlight (2)
- 5 Right fender + battery box
- 6 Jerrycan bracket (2)
- 7 Left fender
- 8 Side armor plate (2)
- 9 Front armor plate
- 10 Front window
- 11 Front window bracket Left
- 12 Main body
- 13 Rear bumper
- 14 Doorframe (2)
- 15 Rear door

- 16 Taillight box (2)
- 17 Seat back
- 18 Seat cushion
- 19 Ringmount
- 20 Ringmount pole

Throughout this buildplan some parts are colored red. They are parts from the Dragon kit that should be cut off or not to be used.