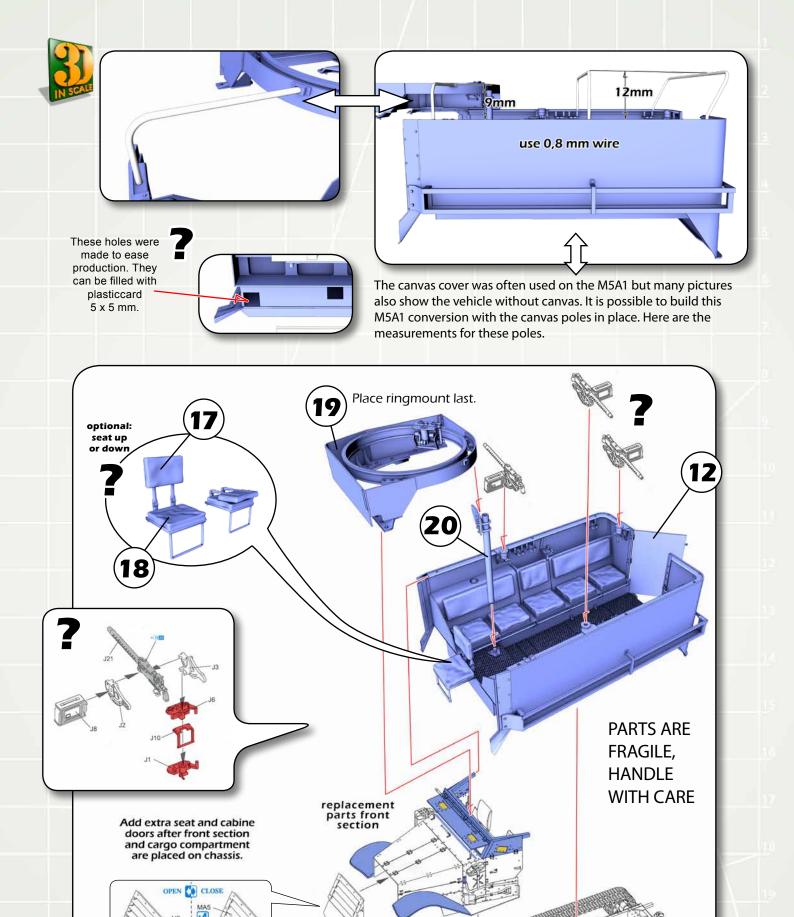

## Parts:

- 1 Front axle
- 2 Chassis extention
- 3 Dashboard
- 4 'Headlight (2)
- 5 Right fender + battery box
- 6 Jerrycan bracket (2)
- 7 Left fender
- 8 Side armor plate (2)
- 9 Front armor plate
- 10 Front window
- 11 Front window bracket Left
- 12 Main body
- 13 Rear bumper
- 14 Doorframe (2)
- 15 Rear door

- 16 Taillight box (2)
- 17 Seat back
- 18 Seat cushion
- 19 Ringmount
- 20 Ringmount pole

Throughout this buildplan some parts are colored red. They are parts from the Dragon kit that should be cut off or not to be used.

PARTS ARE FRAGILE, HANDLE WITH CARE

Kitpart A20 has to be rotated 90° when back door is opened.

MA5 X4

Drill hole for better fit (1mm)