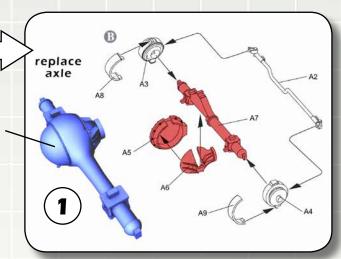

## Parts:

- 1 Front axle
- 2 Chassis extention
- 3 Dashboard
- 4 'Headlight (2)
- 5 Right fender + battery box
- 6 Jerrycan bracket (2)
- 7 Left fender
- 8 Side armor plate (2)
- 9 Front armor plate
- 10 Front window
- 11 Front window bracket Left
- 12 Main body
- 13 Rear bumper
- 14 Doorframe (2)
- 15 Rear door

- 16 Taillight box (2)
- 17 Seat back
- 18 Seat cushion
- 19 Ringmount
- 20 Ringmount pole

Throughout this buildplan some parts are colored red. They are parts from the Dragon kit that should be cut off or not to be used.