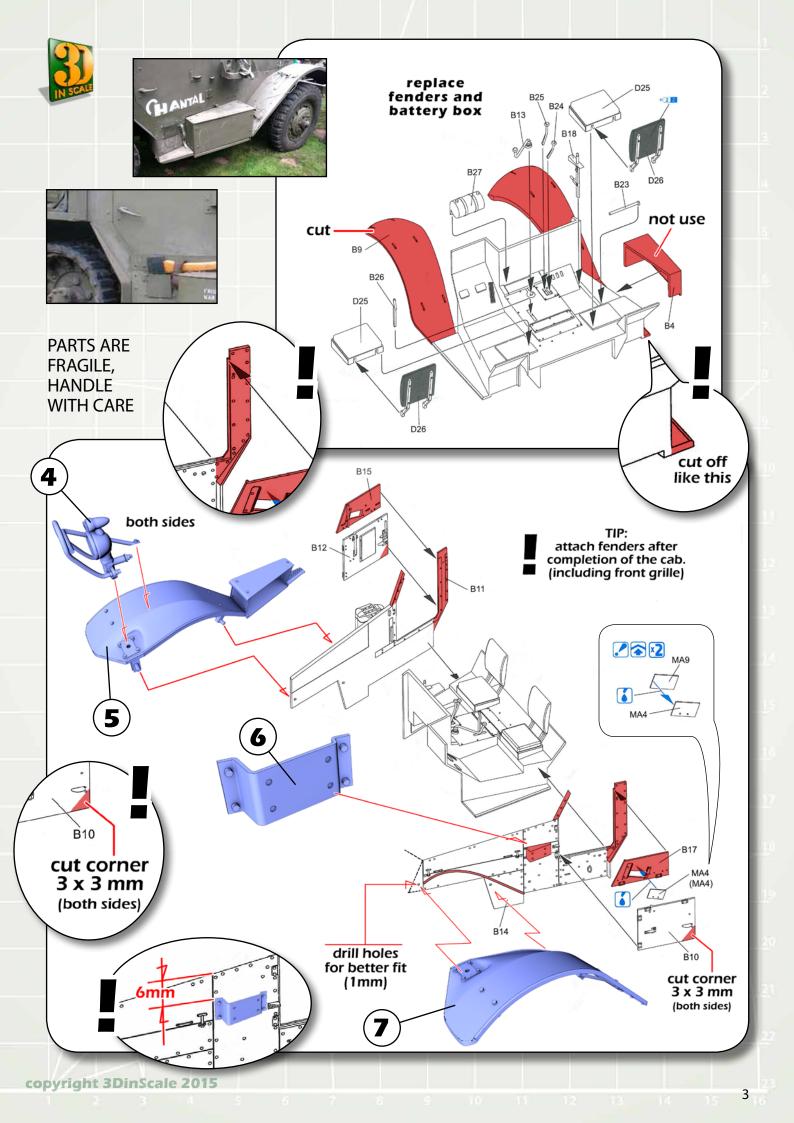

## Parts:

- 1 Front axle
- 2 Chassis extention
- 3 Dashboard
- 4 'Headlight (2)
- 5 Right fender + battery box
- 6 Jerrycan bracket (2)
- 7 Left fender
- 8 Side armor plate (2)
- 9 Front armor plate
- 10 Front window
- 11 Front window bracket Left
- 12 Main body
- 13 Rear bumper
- 14 Doorframe (2)
- 15 Rear door

- 16 Taillight box (2)
- 17 Seat back
- 18 Seat cushion
- 19 Ringmount
- 20 Ringmount pole

Throughout this buildplan some parts are colored red. They are parts from the Dragon kit that should be cut off or not to be used.