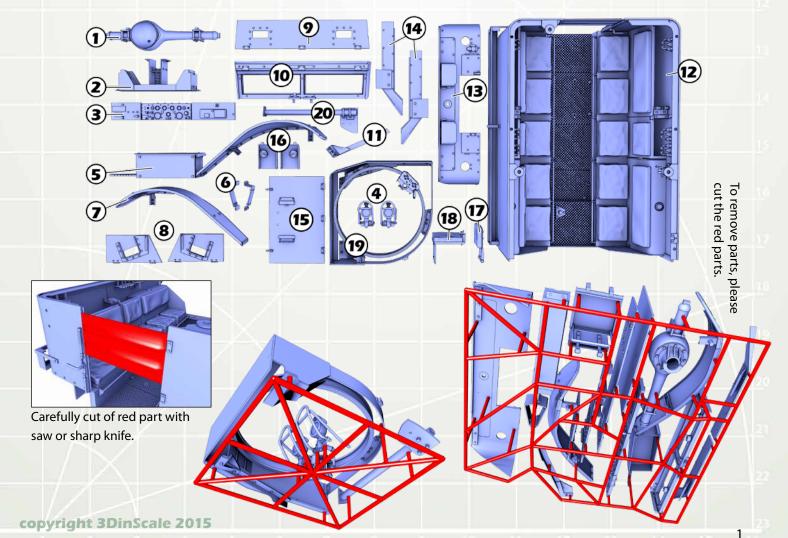

## Parts:

- 1 Front axle
- 2 Chassis extention
- 3 Dashboard
- 4 'Headlight (2)
- 5 Right fender + battery box
- 6 Jerrycan bracket (2)
- 7 Left fender
- 8 Side armor plate (2)
- 9 Front armor plate
- 10 Front window
- 11 Front window bracket Left
- 12 Main body
- 13 Rear bumper
- 14 Doorframe (2)
- 15 Rear door

- 16 Taillight box (2)
- 17 Seat back
- 18 Seat cushion
- 19 Ringmount
- 20 Ringmount pole

Throughout this buildplan some parts are colored red. They are parts from the Dragon kit that should be cut off or not to be used.

PARTS ARE FRAGILE, HANDLE WITH CARE

Kitpart A20 has to be rotated 90° when back door is opened.

MA5 X4

Drill hole for better fit (1mm)