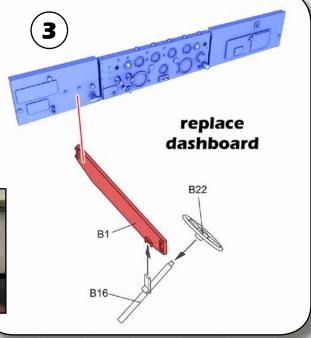

## Parts:

- 1 Front axle
- 2 Chassis extention
- 3 Dashboard
- 4 'Headlight (2)
- 5 Right fender + battery box
- 6 Jerrycan bracket (2)
- 7 Left fender
- 8 Side armor plate (2)
- 9 Front armor plate
- 10 Front window
- 11 Front window bracket Left
- 12 Main body
- 13 Rear bumper
- 14 Doorframe (2)
- 15 Rear door

- 16 Taillight box (2)
- 17 Seat back
- 18 Seat cushion
- 19 Ringmount
- 20 Ringmount pole

Throughout this buildplan some parts are colored red. They are parts from the Dragon kit that should be cut off or not to be used.