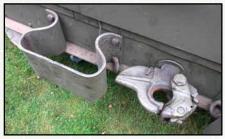

## **M5A1 BRITISH HALFTRACK CONVERSION**

(International Harvester Company)

This set is designed for these Dragon US Halftrack kits:

M2/M2A1:

The 3D material used is brittle and may break when handled incorrectly. Take care in removing parts from the frame. Some parts have been hollowed out to

## Parts:

- 1 Front axle
- 2 Chassis extention
- 3 Dashboard
- 4 'Headlight (2)
- 5 Right fender + battery box
- 6 Jerrycan bracket (2)
- 7 Left fender
- 8 Side armor plate (2)
- 9 Front armor plate
- 10 Front window
- 11 Front window bracket Left
- 12 Main body
- 13 Rear bumper
- 14 Doorframe (2)
- 15 Rear door