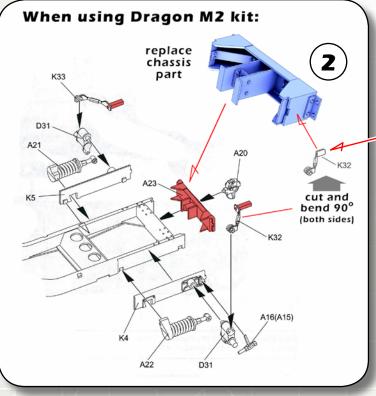

- 16 Taillight box (2)
- 17 Seat back
- 18 Seat cushion
- 19 Ringmount
- 20 Ringmount pole

Throughout this buildplan some parts are colored red. They are parts from the Dragon kit that should be cut off or not to be used.

PARTS ARE FRAGILE, HANDLE WITH CARE

Kitpart A20 has to be rotated 90° when back door is opened.

MA5 X4

Drill hole for better fit (1mm)